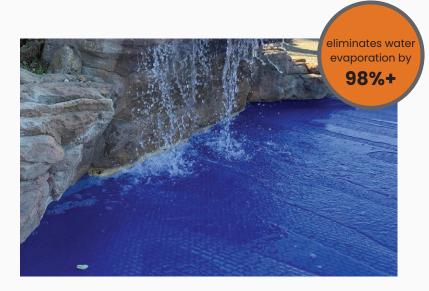

#### PREVENTS EVAPORATION

Our materials reduce water losses through evaporation by working as a barrier between the water's surface and the atmosphere. By simply covering the pool with the material, evaporation is reduced by over 98% resulting in the preservation of the water resources and increased temperatures within the swimming pool.