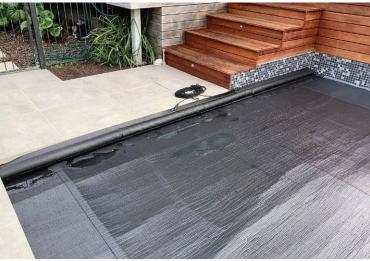

### WHAT IS A THERMAL BLANKET

Thermalshield is a high strength, long lasting pool insulation blanket designed to prevent water heat loss and evaporation. Thermalshield is fabricated from physically cross linked polyolefin foam sandwiched between two layers of UV stabilised, polyethylene based polyfabric film.

The layers are flame bonded together and are extremely resistant to delamination, even at high temperatures. The closed cell foam layer provides excellent insulation and water repellence properties and is resistant to chemical degradation, while the outer woven layers give Thermalshield its excellent strength and durability. The composite is free of heavy metals, plasticisers and CFCs.

#### SUPERIOR PERFORMANCE

Thermalshield has higher thermal insulation properties (R-Values) compared to conventional solar blankets (around 50% higher), resulting in **significantly reduced pool heating costs**. If you are serious about pool heat you will be paying for heat to be pumped into the pool.

Thermalshield superior heat retention will ensure more of this expensive heat stays in the pool. Thermalshield is tough. The insulating foam core is protected by hard wearing outer layers specifically designed for the pool environment. Durable, tear resistant and with plenty of UV protection these covers are made to last.