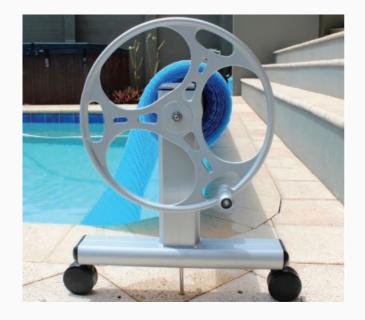

# WE ARE EXPERTS IN THE FABRICATION OF SPA & SWIMMING POOL COVERS

www.leisuretimecovers.co.nz

This reel is the result of a collaboration that combined decades of industry experience with a specialist design studio. The resulting reel has both function and form to give the owner a reel that is both aesthetically pleasing and easy to operate.

This design starts with the requirements of strength and durability then goes on to include unique features like the integrated pin braking system. If you want your poolside area to look good – then the Elegance is the right reel option for you.

# BENEFITS OF AN ELEGANCE POOL COVER REEL

- Extends life of pool cover
- Convenient storage system
- Saves time and effort
- For most shapes of pools
- Drop pin braking system

### LONG LASTING & EASY TO OPERATE

- 3 year structural warranty
- Available fully mobile or stationary "use and remove"
- An easy to use combination wheel/ handle winding system
- Optional 360° rotation stainless steel castors for extra durability
- Optional 360° rotation nylon plastic castors
- Marine anodised aluminium to look good forever