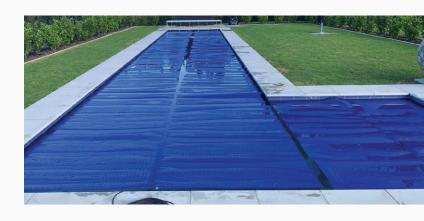

#### SOLAR BLANKETS REDESIGNED

Triple Cell is the first purpose designed and manufactured pool blanket... It breaks away from the traditional 'bubble' style and takes solar blankets to a new level.

#### TRIPLE CELL® REDEFINES 'SOLAR'

Triple Cell® provides better all round insulating performance due to its greater "still air zone". Its unique cell design also offers more protection from chlorine attack and harmful UV rays.

### • TRIPLE CELL® IS THICKER... UP TO 60% THICKER ON THE BASE

The Triple Cell® uses 610 micron plastic. The manufacturing process then ensures a more uniform thickness at the side, top and base of the cell - unlike standard bubbles where the thickness can be inconsistent causing lower life expectancy.