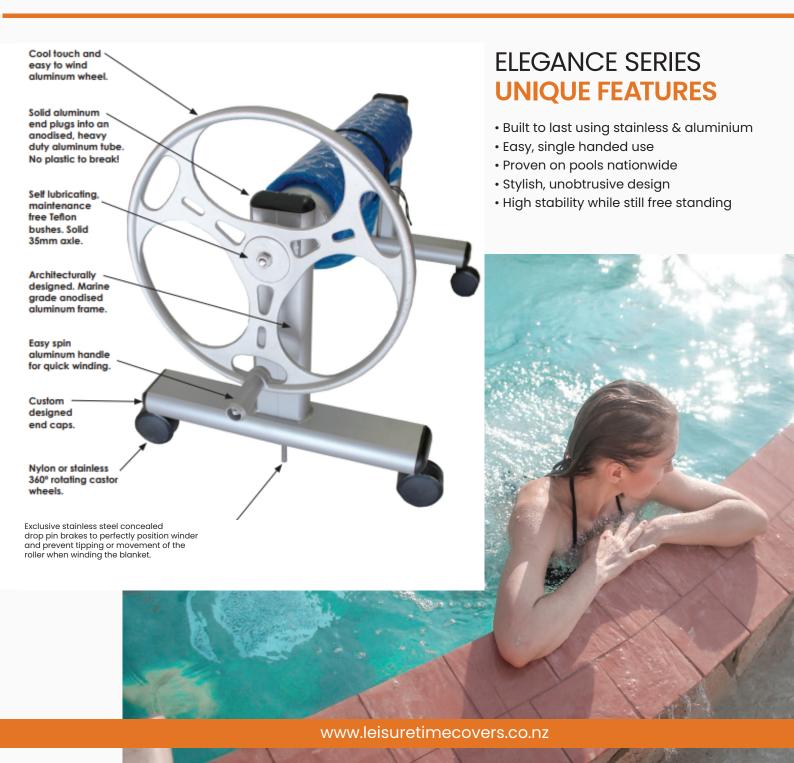

# WE ARE EXPERTS IN THE FABRICATION OF SPA & SWIMMING POOL COVERS

www.leisuretimecovers.co.nz

This reel is the result of a collaboration that combined decades of industry experience with a specialist design studio. The resulting reel has both function and form to give the owner a reel that is both aesthetically pleasing and easy to operate.

This design starts with the requirements of strength and durability then goes on to include unique features like the integrated pin braking system. If you want your poolside area to look good – then the Elegance is the right reel option for you.

# BENEFITS OF AN ELEGANCE POOL COVER REEL

- Extends life of pool cover
- Convenient storage system
- Saves time and effort
- For most shapes of pools
- Drop pin braking system

### LONG LASTING & EASY TO OPERATE

- 3 year structural warranty
- Available fully mobile or stationary "use and remove"
- An easy to use combination wheel/ handle winding system
- Optional 360° rotation stainless steel castors for extra durability
- Optional 360° rotation nylon plastic castors
- Marine anodised aluminium to look good forever