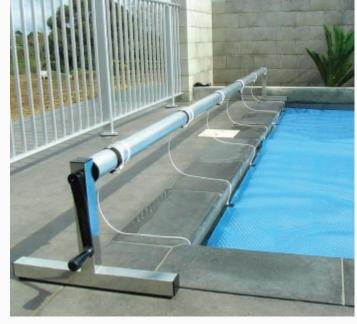

### **HOW THE**MY-T SERIES REELS WORK

The My-T series of pool rollers is the Leisuretime workhorse, entry level reel option.

Designed to be free standing on the deck at the end of the pool. Your pool cover is permanently attached to the reel with cords. You simply rotate the reel using the handle to roll the cover off the pool. A pool cover reel simplifies task of removing the cover reducing drag and damage to your swimming pool cover. Originally introduced in 1997, reels supplied in the late nineties are still going strong.

## BENEFITS OF A MY-T SERIES POOL COVER REEL

- Extends life of pool cover
- Convenient storage system
- · Saves time and effort
- For most shapes of pools