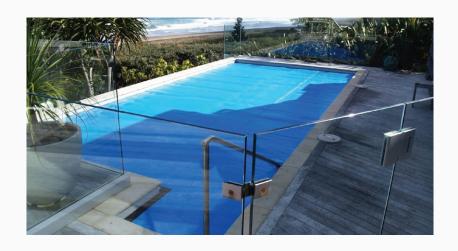

### WHAY IS A SOLAR BLANKET?

Solar Blankets are high strength, long lasting pool insulation covers designed to prevent water heat loss and evaporation. Solar Blankets are made using U.V. and pool chemical stabilised Low Density Polyethylene (LDPE) plastic.

### **HOW DOES A GEOBUBBLE SOLAR BLANKET WORK?**

Solar Blankets are translucent which allows radiated solar energy to pass through the cover to release heat into the pool water. Then overnight the air trapped in the bubble profile on the bottom side of the cover acts as an insulating layer to trap the heat in the pool.

### BENEFITS OF A GEOBUBBLE SOLAR BLANKET

- Warmer pool water
- Reduced water evaporation
- Reduces chemical consumption
- Extends swimming season