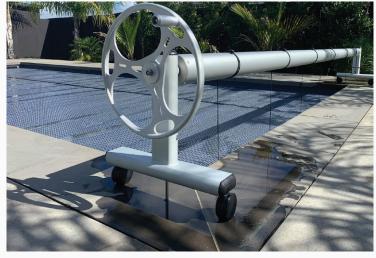

### **HOW THE**MY-T SERIES REELS WORK

The My-T series of pool rollers is the Leisuretime workhorse, entry level reel option.

Designed to be free standing on the deck at the end of the pool. Your pool cover is permanently attached to the reel with cords. You simply rotate the reel using the handle to roll the cover off the pool. A pool cover reel simplifies task of removing the cover reducing drag and damage to your swimming pool cover. Originally introduced in 1997, reels supplied in the late nineties are still going strong.

## BENEFITS OF A MY-T SERIES POOL COVER REEL

- Extends life of pool cover
- Convenient storage system
- · Saves time and effort
- For most shapes of pools

#### **APPLICATION & CONSTRUCTION**

MY-T 60 Small to mid sized residential pools (up to 60 sqm)

MY-T 80 Mid to large sized residential pools (up to 80 sqm)

MY-T 100 Large residential and small commercial pools (up to 100 sqm)

- 50mm boxed stainless steel frame electropolished
- Aluminium hubs and handles
- Extruded marine anodised aluminium tube with 3mm wall
- Hard wearing, high speed plastic bushes

### MY-T SERIES UNIQUE FEATURES

- Built to last using stainless & aluminium
- Easy, single handed use
- Proven on pools nationwide
- · Stylish, unobtrusive design
- · High stability while still free standing