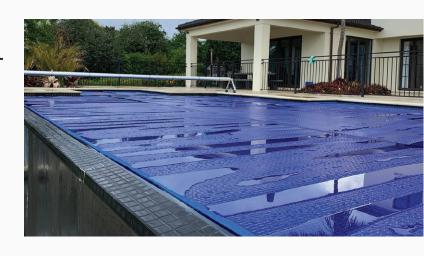

### WHAY IS A SOLAR BLANKET?

Solar Blankets are high strength, long lasting pool insulation covers designed to prevent water heat loss and evaporation. Solar Blankets are made using U.V. and pool chemical stabilised Low Density Polyethylene (LDPE) plastic.

### **HOW DOES A GEOBUBBLE SOLAR BLANKET WORK?**

Solar Blankets are translucent which allows radiated solar energy to pass through the cover to release heat into the pool water. Then overnight the air trapped in the bubble profile on the bottom side of the cover acts as an insulating layer to trap the heat in the pool.

### BENEFITS OF A GEOBUBBLE SOLAR BLANKET

- Warmer pool water
- Reduced water evaporation
- Reduces chemical consumption
- Extends swimming season