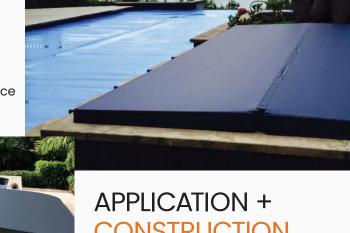

### CONSTRUCTION

- Can be used on both residential and commercial spas.
- Spa hardcovers are made by inserting two high strength polystyrene foam sheets into a vinyl outer.
- The bottom of the spa cover is made of chlorine resistant P.E. plastic to eliminate bleaching.
- The handles are internally strengthened.
- · Locking mechanisms are fitted to limit access to the spa.
- We use proven U.V. resistant vinyl (proven over 17 years of use).
- The central hinge is strengthened.
- The internal foams are supported across the centre with an aluminium channel.
- The internal foams have a 100 to 50mm taper to encourage rainwater to run off