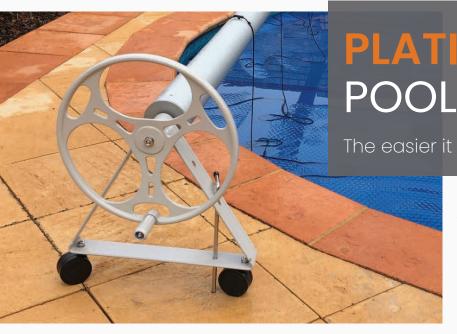

PLATINUM A FRAME POOL ROLLER (alloy)

The easier it rolls the more you'll use it.

Our Platinum Series of pool reels help you roll your cover on and off your swimming pool fast and fuss free.

Rotating the reel using the handle to roll the cover off the pool simplifies the task of cover removal and reduces dragging and damage to the cover.

### **UNIQUE FEATURES**

- Built to last using caste and marine anodised
- aluminium
- Easy, single handed use
- · Proven on pools nationwide
- Stylish, unobtrusive design
- · High stability while still free standing