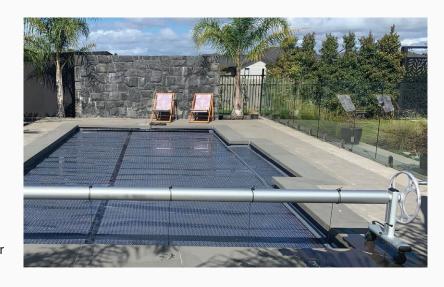

PLATINUM A FRAME POOL ROLLER (alloy)

The easier it rolls the more you'll use it.

Our Platinum Series of pool reels help you roll your cover on and off your swimming pool fast and fuss free.

Rotating the reel using the handle to roll the cover off the pool simplifies the task of cover removal and reduces dragging and damage to the cover.

### **UNIQUE FEATURES**

- Built to last using caste and marine anodised
- aluminium
- Easy, single handed use
- · Proven on pools nationwide
- Stylish, unobtrusive design
- · High stability while still free standing