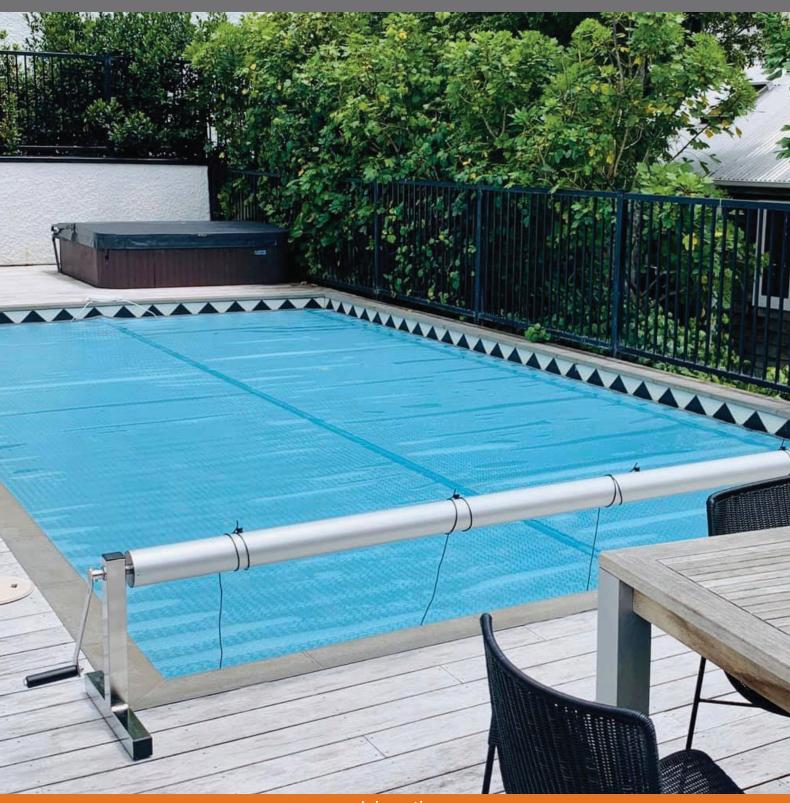

### **HOW THE**MY-T SERIES REELS WORK

The My-T series of pool rollers is the Leisuretime workhorse, entry level reel option.

Designed to be free standing on the deck at the end of the pool. Your pool cover is permanently attached to the reel with cords. You simply rotate the reel using the handle to roll the cover off the pool. A pool cover reel simplifies task of removing the cover reducing drag and damage to your swimming pool cover. Originally introduced in 1997, reels supplied in the late nineties are still going strong.

## BENEFITS OF A MY-T SERIES POOL COVER REEL

- Extends life of pool cover
- Convenient storage system
- · Saves time and effort
- For most shapes of pools