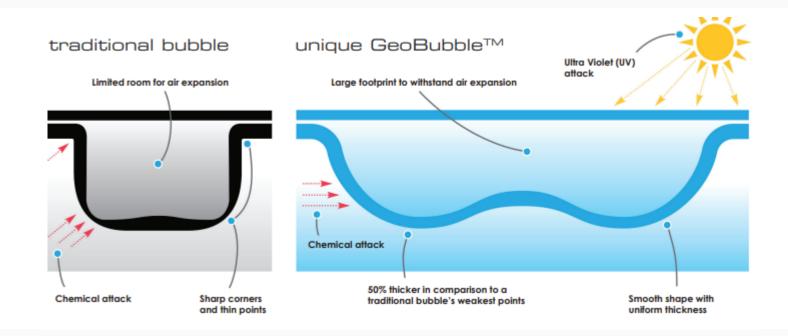

### WHY IS GEOBUBBLE UNIQUE?

- Unique patented design of two bubbles joined together by a structural waistline centre section.
- No sharp corners that could result in thin or weak points in the design.
- No stress points due to the bubble's smooth interconnected curves.
- 50% thicker than a traditional bubble material at its thinnest point.
- Increased resilience against UV rays and chemical attack.

#### PREVENTS EVAPORATION

Our materials reduce water losses through evaporation by working as a barrier between the water's surface and the atmosphere. By simply covering the pool with the material, evaporation is reduced by over 98% resulting in the preservation of the water resources and increased temperatures within the swimming pool.

#### **INSULATING PROPERTIES**

The material is comprised of two layers laminated together, the bottom layer makes up two thirds of the total thickness of the material and is formed into buoyant air cells that allow the cover to float on the water. It also acts as an insulator, retaining energy gained throughout the day mitigating heat loss from the pool.