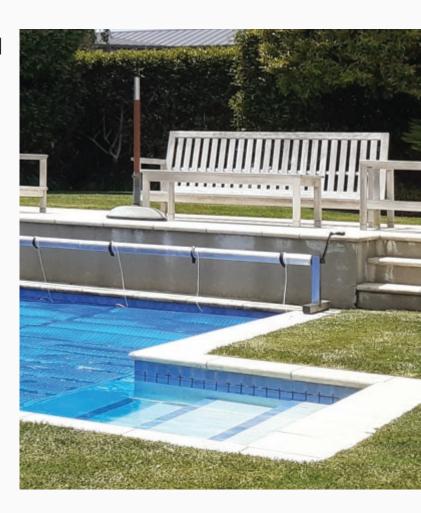

### **HOW THE**MY-T SERIES REELS WORK

The My-T series of pool rollers is the Leisuretime workhorse, entry level reel option.

Designed to be free standing on the deck at the end of the pool. Your pool cover is permanently attached to the reel with cords. You simply rotate the reel using the handle to roll the cover off the pool. A pool cover reel simplifies task of removing the cover reducing drag and damage to your swimming pool cover. Originally introduced in 1997, reels supplied in the late nineties are still going strong.