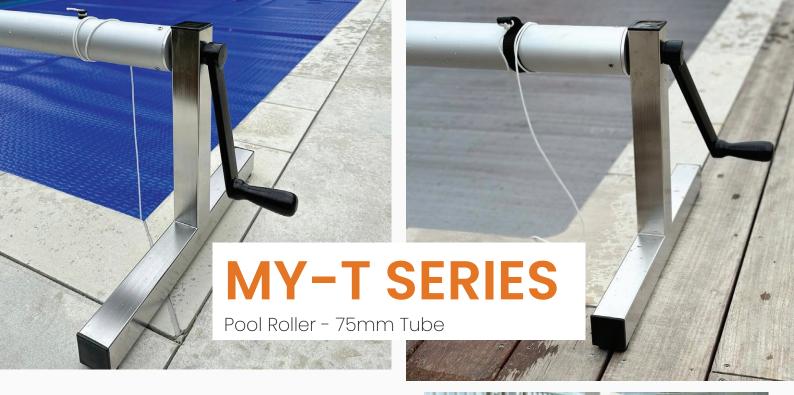

### **HOW THE**MY-T SERIES REELS WORK

The My-T series of pool rollers is the Leisuretime workhorse, entry level reel option.

Designed to be free standing on the deck at the end of the pool. Your pool cover is permanently attached to the reel with cords. You simply rotate the reel using the handle to roll the cover off the pool. A pool cover reel simplifies task of removing the cover reducing drag and damage to your swimming pool cover. Originally introduced in 1997, reels supplied in the late nineties are still going strong.

## BENEFITS OF A MY-T SERIES POOL COVER REEL

- Extends life of pool cover
- Convenient storage system
- · Saves time and effort
- For most shapes of pools

#### **APPLICATION & CONSTRUCTION**

MY-T 60 Small to mid sized residential pools (up to 60 sqm)

MY-T 80 Mid to large sized residential pools (up to 80 sqm)

MY-T 100 Large residential and small commercial pools (up to 100 sqm)

- 50mm boxed stainless steel frame electropolished
- Aluminium hubs and handles
- Extruded marine anodised aluminium tube with 3mm wall
- Hard wearing, high speed plastic bushes

### MY-T SERIES UNIQUE FEATURES

- Built to last using stainless & aluminium
- Easy, single handed use
- Proven on pools nationwide
- · Stylish, unobtrusive design
- · High stability while still free standing