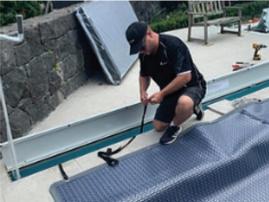

### **HOW THE**MY-T SERIES REELS WORK

The My-T series of pool rollers is the Leisuretime workhorse, entry level reel option.

Designed to be free standing on the deck at the end of the pool. Your pool cover is permanently attached to the reel with cords. You simply rotate the reel using the handle to roll the cover off the pool. A pool cover reel simplifies task of removing the cover reducing drag and damage to your swimming pool cover. Originally introduced in 1997, reels supplied in the late nineties are still going strong.

PLATINUM A FRAME POOL ROLLER (alloy)

The easier it rolls the more you'll use it.

Our Platinum Series of pool reels help you roll your cover on and off your swimming pool fast and fuss free.

Rotating the reel using the handle to roll the cover off the pool simplifies the task of cover removal and reduces dragging and damage to the cover.