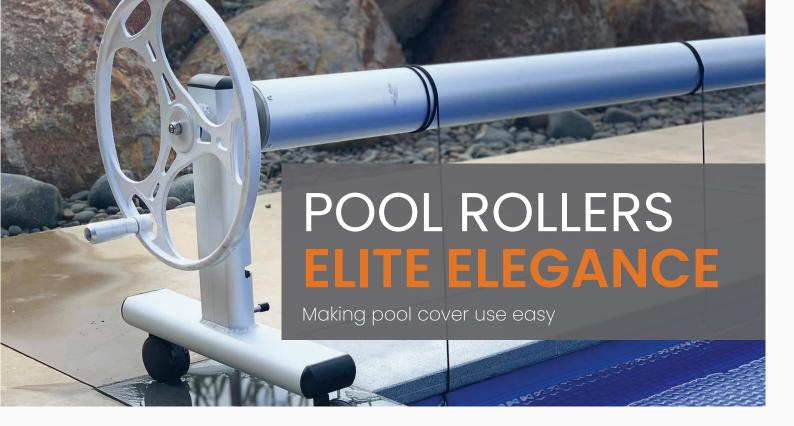

# WE ARE EXPERTS IN THE FABRICATION OF SPA & SWIMMING POOL COVERS

www.leisuretimecovers.co.nz

This reel is the result of a collaboration that combined decades of industry experience with a specialist design studio. The resulting reel has both function and form to give the owner a reel that is both aesthetically pleasing and easy to operate.

This design starts with the requirements of strength and durability then goes on to include unique features like the integrated pin braking system. If you want your poolside area to look good – then the Elegance is the right reel option for you.

# BENEFITS OF AN ELEGANCE POOL COVER REEL

- Extends life of pool cover
- Convenient storage system
- Saves time and effort
- For most shapes of pools
- Drop pin braking system