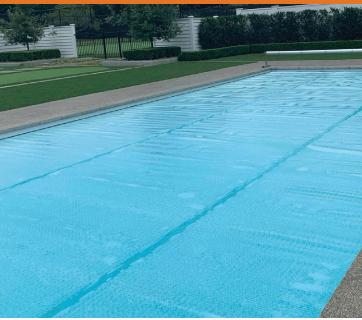

### WHAY IS A SOLAR BLANKET?

Solar Blankets are high strength, long lasting pool insulation covers designed to prevent water heat loss and evaporation. Solar Blankets are made using U.V. and pool chemical stabilised Low Density Polyethylene (LDPE) plastic.

### **HOW DOES A GEOBUBBLE SOLAR BLANKET WORK?**

Solar Blankets are translucent which allows radiated solar energy to pass through the cover to release heat into the pool water. Then overnight the air trapped in the bubble profile on the bottom side of the cover acts as an insulating layer to trap the heat in the pool.

### BENEFITS OF A GEOBUBBLE SOLAR BLANKET

- Warmer pool water
- Reduced water evaporation
- Reduces chemical consumption
- Extends swimming season