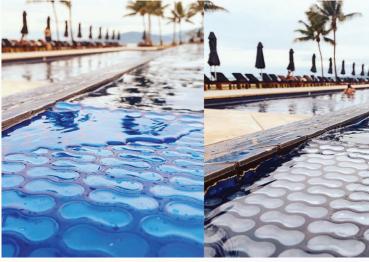

### WHAY IS A SOLAR BLANKET?

Solar Blankets are high strength, long lasting pool insulation covers designed to prevent water heat loss and evaporation. Solar Blankets are made using U.V. and pool chemical stabilised Low Density Polyethylene (LDPE) plastic.

### **HOW DOES A GEOBUBBLE SOLAR BLANKET WORK?**

Solar Blankets are translucent which allows radiated solar energy to pass through the cover to release heat into the pool water. Then overnight the air trapped in the bubble profile on the bottom side of the cover acts as an insulating layer to trap the heat in the pool.

### BENEFITS OF A GEOBUBBLE SOLAR BLANKET

- Warmer pool water
- Reduced water evaporation
- Reduces chemical consumption
- Extends swimming season