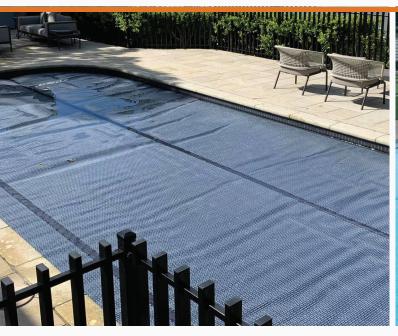

### WHAY IS A SOLAR BLANKET?

Solar Blankets are high strength, long lasting pool insulation covers designed to prevent water heat loss and evaporation. Solar Blankets are made using U.V. and pool chemical stabilised Low Density Polyethylene (LDPE) plastic.

### **HOW DOES A GEOBUBBLE SOLAR BLANKET WORK?**

Solar Blankets are translucent which allows radiated solar energy to pass through the cover to release heat into the pool water. Then overnight the air trapped in the bubble profile on the bottom side of the cover acts as an insulating layer to trap the heat in the pool.

### BENEFITS OF A GEOBUBBLE SOLAR BLANKET

- Warmer pool water
- Reduced water evaporation
- Reduces chemical consumption
- Extends swimming season