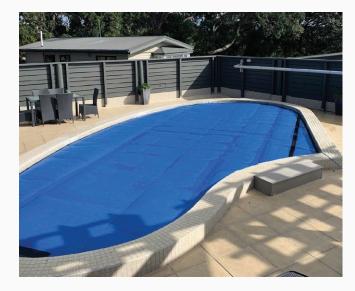

### WHAY IS A SOLAR BLANKET?

Solar Blankets are high strength, long lasting pool insulation covers designed to prevent water heat loss and evaporation. Solar Blankets are made using U.V. and pool chemical stabilised Low Density Polyethylene (LDPE) plastic.

### **HOW DOES A GEOBUBBLE SOLAR BLANKET WORK?**

Solar Blankets are translucent which allows radiated solar energy to pass through the cover to release heat into the pool water. Then overnight the air trapped in the bubble profile on the bottom side of the cover acts as an insulating layer to trap the heat in the pool.

### BENEFITS OF A GEOBUBBLE SOLAR BLANKET

- Warmer pool water
- Reduced water evaporation
- Reduces chemical consumption
- Extends swimming season