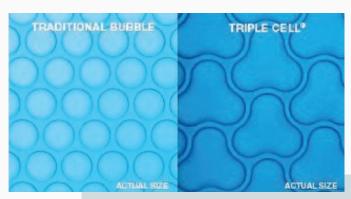

#### SOLAR BLANKETS REDESIGNED

Triple Cell is the first purpose designed and manufactured pool blanket... It breaks away from the traditional 'bubble' style and takes solar blankets to a new level.

### • TRIPLE CELL® IS THICKER... UP TO 60% THICKER ON THE BASE

The Triple Cell® uses 610 micron plastic. The manufacturing process then ensures a more uniform thickness at the side, top and base of the cell - unlike standard bubbles where the thickness can be inconsistent causing lower life expectancy.

- One Triple Cell® exceeds three standard round bubbles. More contact with the water means better insulation and lower heating costs - the pool stays warmer for longer
- With traditional bubbles, performance is reduced due to the shaped "dead zone" between the bubbles not being in contact with the water
- Triple Cell is manufactured in the same factory as the proven Soltego range. 30 years making pool covers means peace of mind