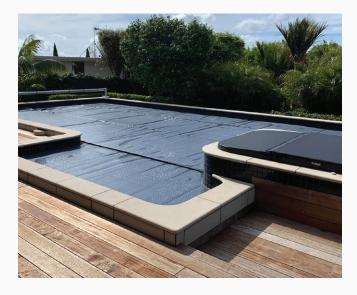

### WHAT IS A THERMAL BLANKET

Thermalshield is a high strength, long lasting pool insulation blanket designed to prevent water heat loss and evaporation. Thermalshield is fabricated from physically cross linked polyolefin foam sandwiched between two layers of UV stabilised, polyethylene based polyfabric film.

### OF A THERMAL BLANKET

- Heat Retention
- Virtually eliminates evaporation
- Reduces heating costs
- Reduces chemical consumption
- Any shape possible

#### SUPERIOR PERFORMANCE

Thermalshield has higher thermal insulation properties (R-Values) compared to conventional solar blankets (around 50% higher), resulting in **significantly reduced pool heating costs**. If you are serious about pool heat you will be paying for heat to be pumped into the pool.