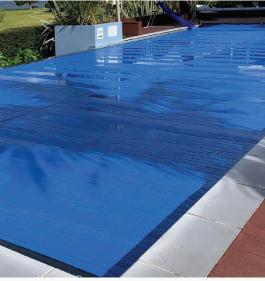

#### SOLAR BLANKETS REDESIGNED

Triple Cell is the first purpose designed and manufactured pool blanket... It breaks away from the traditional 'bubble' style and takes solar blankets to a new level.

#### TRIPLE CELL® REDEFINES 'SOLAR'

Triple Cell® provides better all round insulating performance due to its greater "still air zone". Its unique cell design also offers more protection from chlorine attack and harmful UV rays.

### • TRIPLE CELL® IS THICKER... UP TO 60% THICKER ON THE BASE

The Triple Cell® uses 610 micron plastic. The manufacturing process then ensures a more uniform thickness at the side, top and base of the cell - unlike standard bubbles where the thickness can be inconsistent causing lower life expectancy.