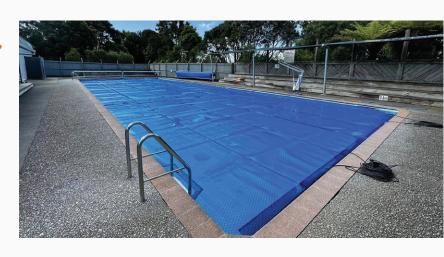

### SOLAR BUBBLE COVERS HEAT THE POOL

- Saves up to 60% energy costs, limits heat loss, makes swimming more comfortable
- Ultra absorbent Blanket gives maximum absorption, enabling more solar energy to enter pool, better heating!
- Warms pool water: By 3 5 degrees or more in summer season
- It reduces evaporation: Cuts water use, saves on chemical costs
- Extends swimming season: Swim earlier in spring, later in autumn

#### PREVENTS EVAPORATION

Our materials reduce water losses through evaporation by working as a barrier between the water's surface and the atmosphere. By simply covering the pool with the material, evaporation is reduced by over 98% resulting in the preservation of the water resources and increased temperatures within the swimming pool.