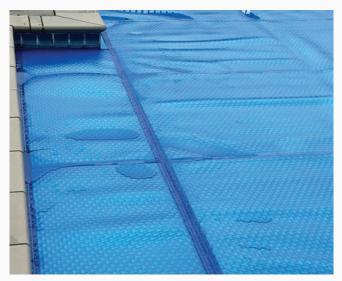

#### SOLAR BLANKETS REDESIGNED

Triple Cell is the first purpose designed and manufactured pool blanket... It breaks away from the traditional 'bubble' style and takes solar blankets to a new level.

#### TRIPLE CELL® SITS FLATTER

Triple Cell® lays flatter on the pool surface giving a better looking pool cover.

#### TRIPLE CELL® HAS A SMOOTHER UNDER SIDE

Triple Cell® has a unique bubble shape that makes it easier to drag covers over pool walls and lane markers. It is also easier for automatic cleaners to work beneath the cover.