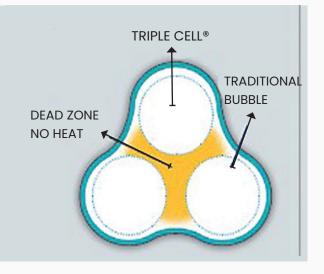

#### TRIPLE CELL® REDEFINES 'SOLAR'

Triple Cell® provides better all round insulating performance due to its greater "still air zone". Its unique cell design also offers more protection from chlorine attack and harmful UV rays.

### • TRIPLE CELL® IS THICKER... UP TO 60% THICKER ON THE BASE

The Triple Cell® uses 610 micron plastic. The manufacturing process then ensures a more uniform thickness at the side, top and base of the cell - unlike standard bubbles where the thickness can be inconsistent causing lower life expectancy.

- One Triple Cell® exceeds three standard round bubbles. More contact with the water means better insulation and lower heating costs - the pool stays warmer for longer
- With traditional bubbles, performance is reduced due to the shaped "dead zone" between the bubbles not being in contact with the water
- Triple Cell is manufactured in the same factory as the proven Soltego range. 30 years making pool covers means peace of mind