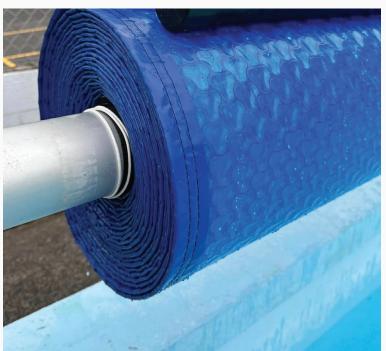

### **HOW THE**MY-T SERIES REELS WORK

The My-T series of pool rollers is the Leisuretime workhorse, entry level reel option.

Designed to be free standing on the deck at the end of the pool. Your pool cover is permanently attached to the reel with cords. You simply rotate the reel using the handle to roll the cover off the pool. A pool cover reel simplifies task of removing the cover reducing drag and damage to your swimming pool cover. Originally introduced in 1997, reels supplied in the late nineties are still going strong.

## BENEFITS OF A MY-T SERIES POOL COVER REEL

- Extends life of pool cover
- Convenient storage system
- · Saves time and effort
- For most shapes of pools