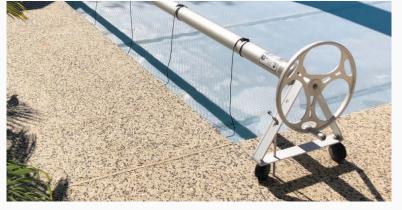

PLATINUM A FRAME POOL ROLLER (alloy)

The easier it rolls the more you'll use it.

Our Platinum Series of pool reels help you roll your cover on and off your swimming pool fast and fuss free.

Rotating the reel using the handle to roll the cover off the pool simplifies the task of cover removal and reduces dragging and damage to the cover.

### **UNIQUE FEATURES**

- Built to last using caste and marine anodised
- aluminium
- Easy, single handed use
- · Proven on pools nationwide
- Stylish, unobtrusive design
- · High stability while still free standing